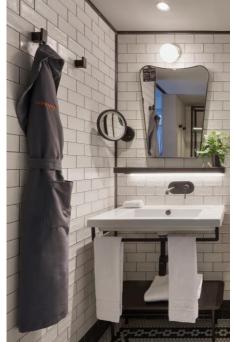

### Guestrooms

#### **CANOPY GUESTROOMS**

- 314 Relaxing, urban and refined guestrooms that are thoughtfully designed for easy intuitive comfort with a place for everything. Locally inspired touches such as the custom-made print tray, referencing the local 'Freedom Press', filled with modern and historic curiosities and unique local art from East Madrid artists. They include our complimentary evening tasting and welcome gift.
- 22 One-bedroom Suites & Junior Suites rooms with an elegant and unique design. There is King size bed, a place for everything and more space for you. Slip on a cozy bathrobe and a new pair of Canopy slippers and kick back on your living room.
- Rest while you are here in bedding created just for Canopy. Each mattress is outfitted with a ZoneActive™ 5-Zone Foam Topper and Serta Cool Balance® Technology for the right amount of support and temperature control.
- Our rooms have comfort covered with an open closet system, a built-in refrigerated drawer, **free unlimited filtered water**, high speed free Wi-Fi, 50" television and a Nespresso coffeemaker.