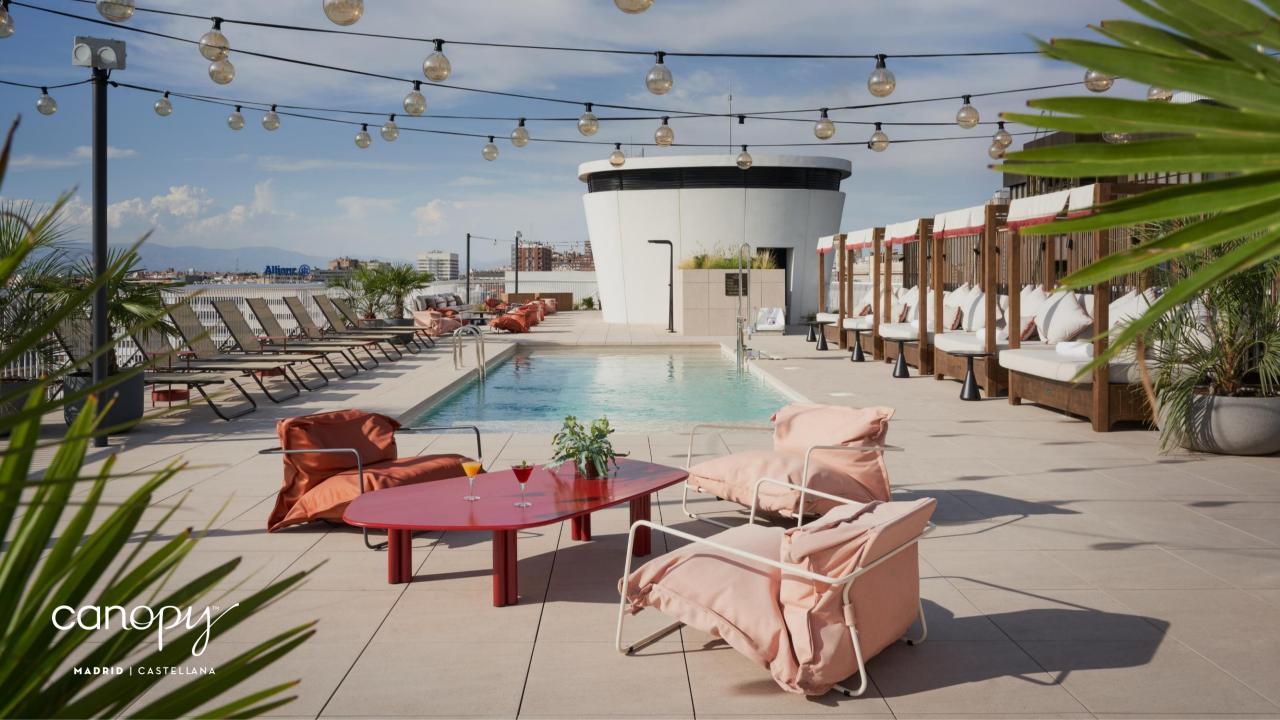

#### • EAT, DRINK, SMILE

- + Start the day with our signature breakfast buffet with selected items like local craft produce, baked pastry, fresh fruit, and healthful juices. All items are artfully displayed for guests to help themselves.
- + Canopy Central Café provide full range of local small plates (local tapas), sandwiches, and salads throughout the day. The bar provides day-long-refreshment with juices, a focused wine list, craft beers, and signature cocktails.
- + Relax with a cup of coffee all day long or enjoy a refreshment within the rooftop pool.
- + Enjoy the food truck urban snacks and drinks at the Mezzanine terrace with the best Canopy service and good local vibes.
- + Exclusive made to order menus for business events and celebrations are served in vibrant and energetic spaces.