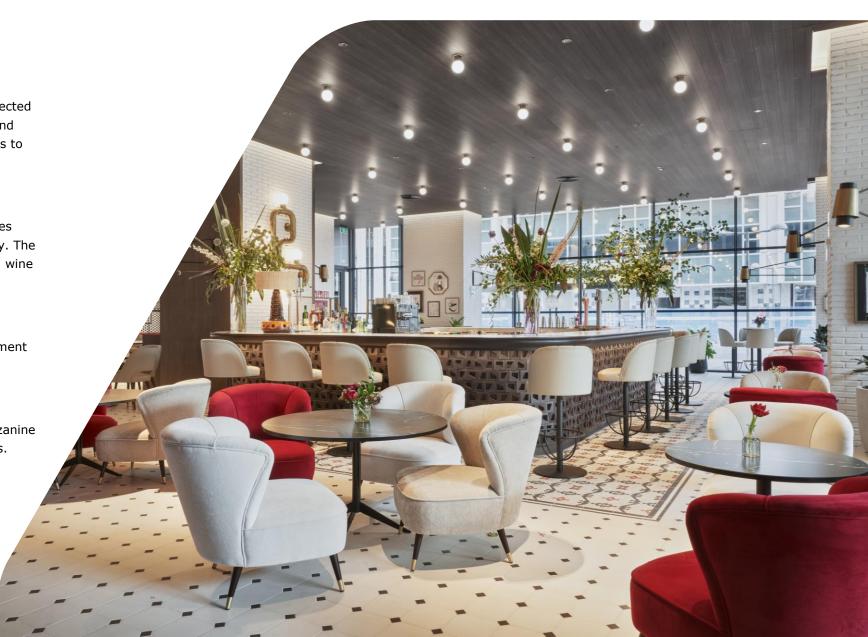

### Food + Drink

#### • EAT, DRINK, SMILE

- + Start the day with our signature breakfast buffet with selected items like local craft produce, baked pastry, fresh fruit, and healthful juices. All items are artfully displayed for guests to help themselves.
- + Canopy Central Café provide full range of local small plates (local tapas), sandwiches, and salads throughout the day. The bar provides day-long-refreshment with juices, a focused wine list, craft beers, and signature cocktails.
- + Relax with a cup of coffee all day long or enjoy a refreshment within the rooftop pool.
- + Enjoy the food truck urban snacks and drinks at the Mezzanine terrace with the best Canopy service and good local vibes.
- + Exclusive made to order menus for business events and celebrations are served in vibrant and energetic spaces.