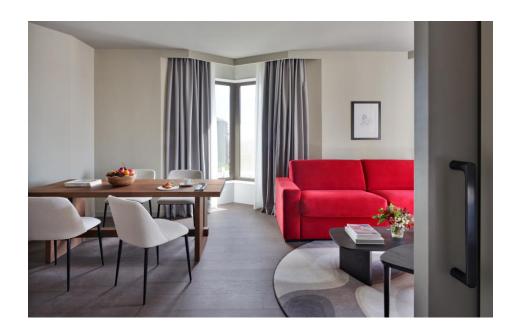

### Guestrooms

#### **CANOPY GUESTROOMS**

- 314 Relaxing, urban and refined guestrooms that are thoughtfully designed for easy intuitive comfort with a place for everything. Locally inspired touches such as the custom-made print tray, referencing the local 'Freedom Press', filled with modern and historic curiosities and unique local art from East Madrid artists. They include our complimentary evening tasting and welcome gift.
- 22 One-bedroom Suites & Junior Suites rooms with an elegant and unique design. There is King size bed, a place for everything and more space for you. Slip on a cozy bathrobe and a new pair of Canopy slippers and kick back on your living room.
- Rest while you are here in bedding created just for Canopy. Each mattress is outfitted with a ZoneActive™ 5-Zone Foam Topper and Serta Cool Balance® Technology for the right amount of support and temperature control.
- Our rooms have comfort covered with an open closet system, a built-in refrigerated drawer, **free unlimited filtered water**, high speed free Wi-Fi, 50" television and a Nespresso coffeemaker.