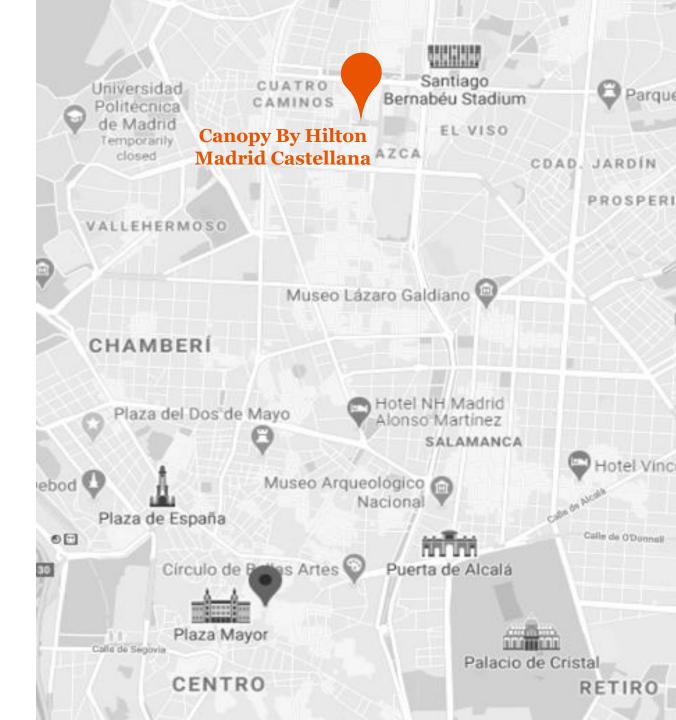

#### **POINTS OF INTEREST**

Financial District, Real Madrid Santiago Bernabéu Stadium, Salamanca, Chamberí & Retiro Districts, Downtown (Plaza Mayor, Puerta del Sol, Plaza de España, Palacio Real)

#### **TRANSPORTATION**

Adolfo Suarez- Madrid Barajas International Airport

Atocha Renfe Train Station

Madrid Chamartín Train Station

Line 10 (Tube - Metro): Santiago Bernabéu

14 kilometres
4 kilometres
350 meters